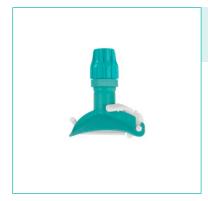

### Clamp for Bix mop

Polypropylene clamp with ring

| Technical information |       |    |   |     |      |      |
|-----------------------|-------|----|---|-----|------|------|
| code                  | notes | cm | С | pcs | kg   | m³   |
| 00001915              |       |    |   | 50  | 4,93 | 0,03 |

**SYSTEM** 

Mop system with clamp to be used with flat or jaw wringer Ideal to clean residual dirt that requires recurring rinsing of the fibres

#### GREEN BOX

**Eco-friendly:** it allows washing only the mops extending clamp's functional life and reducing friction in the washing phase

**Eco-friendly:** completely made of polypropylene, non-rusting, solid and entirely recyclable

#### Advantages

- **Efficient:** can be wringed by rotating on both sides
- Long durability: the removable clamp grants a longer product's life in comparison with socket mops

#### Compatibility

Compatible with any handle with hole with diameter from 18 to 23 mm

06/09/22

#### Material

Polypropylene