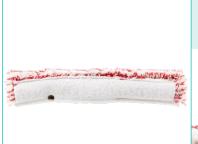

# Striat window washer head with abrasive pad

Polyamide and acrylic window washer with abrasive pad

| Technical information |       |                  |                          |   |     |      |       |
|-----------------------|-------|------------------|--------------------------|---|-----|------|-------|
| code                  | notes | cm (comm. sizes) | cm (real sizes)          | C | pcs | kg   | m³    |
| 00008420              |       | <b>.</b>         | J 29 J 6,5               |   | 25  | 1,35 | 0,017 |
| 00008421              |       | <b>.</b>         | J 39 J 6,5               |   | 25  | 1,67 | 0,022 |
| 00008422              |       | <b>.</b>         | <i>1</i> 49 <i>1</i> 6,5 |   | 25  | 1,99 | 0,027 |

## Advantages

- **Absorbent:** the long yarn absorbs more ensuring larger floor coverage
- **Discrete:** the color makes the collected dirt less evident
- **Abrasive:** the abrasive side allows to remove the encrusted dirt

### Material

Fleece mop: 80% polyester, 20% polyamide - Abrasive: 100% polyester

17/04/21