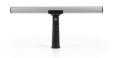

# Striat window washer head with abrasive pad

Polyamide and acrylic window washer with abrasive pad

| Technical information |       |                  |                          |   |     |      |       |
|-----------------------|-------|------------------|--------------------------|---|-----|------|-------|
| code                  | notes | cm (comm. sizes) | cm (real sizes)          | C | pcs | kg   | m³    |
| 00008420              |       | <b>.</b>         | J 29 J 6,5               |   | 25  | 1,35 | 0,017 |
| 00008421              |       | <b>.</b>         | J 39 J 6,5               |   | 25  | 1,67 | 0,022 |
| 00008422              |       | <b>.</b>         | <i>1</i> 49 <i>1</i> 6,5 |   | 25  | 1,99 | 0,027 |

SYSTEM

Glass cleaning system with fleece and squeegee Ideal for a traditional use

## Advantages

- **Absorbent:** the long yarn absorbs more ensuring larger floor coverage
- **Discrete:** the color makes the collected dirt less evident
- **Abrasive:** the abrasive side allows to remove the encrusted dirt

### Material

Fleece mop: 80% polyester, 20% polyamide - Abrasive: 100% polyester

17/04/21