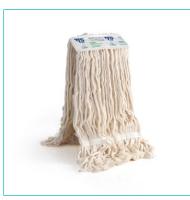

## Ecolabel mop wide central band and tape

Cotton mop with 8 cm central band and tape

|          | Te    | echnical information |   |     |     |      |       |
|----------|-------|----------------------|---|-----|-----|------|-------|
| code     | notes | cm                   | C | gr  | pcs | kg   | m³    |
| 000L1300 |       |                      |   | 350 | 50  | 18,6 | 0,094 |
| 000L1301 |       |                      |   | 400 | 50  | 21,1 | 0,094 |
| 000L1302 |       |                      |   | 450 | 50  | 23,6 | 0,11  |
| 000L1303 |       |                      |   | 500 | 50  | 26,1 | 0,11  |

**SYSTEM** 

Mop system with clamp to be used with flat or jaw wringer Ideal to clean residual dirt that requires recurring rinsing of the fibres

#### Advantages

- **Highly absorbent:** thanks to their higher weight, mops absorb a lot of cleaning solution providing wider floor coverage
- Handy: wide central band makes mop fixing to the clamp easier
- Effective: the tailband keeps fibres united granting a better dirt collection and cleaning result
- Easy: easy to use

#### Material

Yarn: cotton - Support: cotton