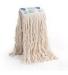

## Ecolabel mop wide central band and tape

Cotton mop with 8 cm central band and tape

|          | Te    | echnical information |   |     |     |      |       |
|----------|-------|----------------------|---|-----|-----|------|-------|
| code     | notes | cm                   | C | gr  | pcs | kg   | m³    |
| 000L1300 |       |                      |   | 350 | 50  | 18,6 | 0,094 |
| 000L1301 |       |                      |   | 400 | 50  | 21,1 | 0,094 |
| 000L1302 |       |                      |   | 450 | 50  | 23,6 | 0,11  |
| 000L1303 |       |                      |   | 500 | 50  | 26,1 | 0,11  |

#### Advantages

- **Highly absorbent:** thanks to their higher weight, mops absorb a lot of cleaning solution providing wider floor coverage
- Handy: wide central band makes mop fixing to the clamp easier
- Effective: the tailband keeps fibres united granting a better dirt collection and cleaning result
- Easy: easy to use

#### Material

Yarn: cotton - Support: cotton